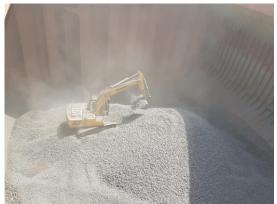

Vessel Berthing

Vessel Sailing

Equipment Used

•

Idle Duration

Vessel Crane Faulty

Hours Operated

Net operation

Actual Performance

Theorical Performance

Crane Productivity

: MV. NIKA

: HBI (Hot Briquetted Iron)

: 43,948.6 Ton

: 2050 23<sup>th</sup> of July 2018

: 0550 27<sup>th</sup> of July 2018

: 1806 23<sup>th</sup> of July 2018

: 1015 27<sup>th</sup> of July 2018

: 1 LHM 550 Mobile Harbor Crane

1 Sennebogen 880

1 Vessel Crane

: Total 9 Hours

: 3 Hours

: 81 Hours

: 78 Hours

: 542 Ton Per Hour / 13,021 Ton Per Day

: 563 Ton Per Hour / 13,522 Ton Per Day

: % 96



#### **Vessel Berthing**







#### **Import Operation**















#### **Import Operation**















#### **Night Shift Operation**















#### **Equipment is Inside**















#### **Back Yard Operation**















#### **Cleaning Operation**





#### **MV NIKA discharged very successfully**



#### **Operation Completed**





### **MV NIKA discharged very successfully**