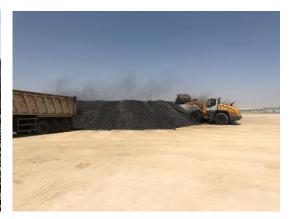

ipment Used

•

Idle Duration

Vessel Crane Faulty

Hours Operated

Net operation

Actual Performance

Theorical Performance

Crane Productivity

: MV. NIKA

: HBI (Hot Briquetted Iron)

: 43,948.6 Ton

: 2050 23<sup>th</sup> of July 2018

: 0550 27<sup>th</sup> of July 2018

: 1806 23<sup>th</sup> of July 2018

: 1015 27<sup>th</sup> of July 2018

: 1 LHM 550 Mobile Harbor Crane

1 Sennebogen 880

1 Vessel Crane

: Total 9 Hours

: 3 Hours

: 81 Hours

: 78 Hours

: 542 Ton Per Hour / 13,021 Ton Per Day

: 563 Ton Per Hour / 13,522 Ton Per Day

: % 96



#### **Vessel Berthing**







#### **Import Operation**















#### **Import Operation**















#### **Night Shift Operation**















#### **Equipment is Inside**















#### **Back Yard Operation**















#### **Cleaning Operation**





#### **MV NIKA discharged very successfully**



#### **Operation Completed**





### **MV NIKA discharged very successfully**