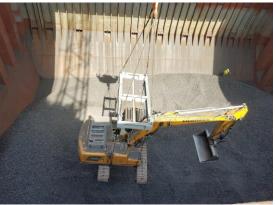

sh

Vessel Berthing

Vessel Sailing

Equipment Used

•

Idle Duration

Vessel Crane Faulty

Hours Operated

Net operation

Actual Performance

Theorical Performance

Crane Productivity

: MV. NIKA

: HBI (Hot Briquetted Iron)

: 43,948.6 Ton

: 2050 23<sup>th</sup> of July 2018

: 0550 27<sup>th</sup> of July 2018

: 1806 23<sup>th</sup> of July 2018

: 1015 27<sup>th</sup> of July 2018

: 1 LHM 550 Mobile Harbor Crane

1 Sennebogen 880

1 Vessel Crane

: Total 9 Hours

: 3 Hours

: 81 Hours

: 78 Hours

: 542 Ton Per Hour / 13,021 Ton Per Day

: 563 Ton Per Hour / 13,522 Ton Per Day

: % 96



#### **Vessel Berthing**







#### **Import Operation**















#### **Import Operation**















#### **Night Shift Operation**















#### **Equipment is Inside**















#### **Back Yard Operation**















#### **Cleaning Operation**





#### **MV NIKA discharged very successfully**



#### **Operation Completed**





### **MV NIKA discharged very successfully**