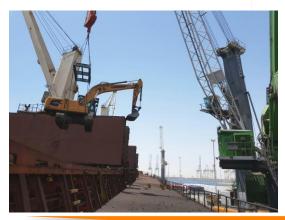

nish

Vessel Berthing

Vessel Sailing

Equipment Used

•

Idle Duration

Vessel Crane Faulty

Hours Operated

Net operation

Actual Performance

Theorical Performance

Crane Productivity

: MV. NIKA

: HBI (Hot Briquetted Iron)

: 43,948.6 Ton

: 2050 23<sup>th</sup> of July 2018

: 0550 27<sup>th</sup> of July 2018

: 1806 23<sup>th</sup> of July 2018

: 1015 27<sup>th</sup> of July 2018

: 1 LHM 550 Mobile Harbor Crane

1 Sennebogen 880

1 Vessel Crane

: Total 9 Hours

: 3 Hours

: 81 Hours

: 78 Hours

: 542 Ton Per Hour / 13,021 Ton Per Day

: 563 Ton Per Hour / 13,522 Ton Per Day

: % 96



#### **Vessel Berthing**







#### **Import Operation**















#### **Import Operation**















#### **Night Shift Operation**















#### **Equipment is Inside**















#### **Back Yard Operation**















#### **Cleaning Operation**





#### **MV NIKA discharged very successfully**



#### **Operation Completed**





### **MV NIKA discharged very successfully**