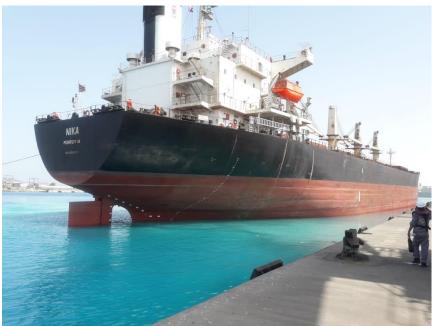

#### **Vessel Berthing**

#### M/V NIKA discharged successfully

Vessel Name

Cargo

Quantity

Operation Start

Operation Finish

Vessel Berthing

Vessel Sailing

Crane Productivity

: MV. NIKA

: HBI (Hot Briquetted Iron)

: 43,948.6 Ton

: 2050 23<sup>th</sup> of July 2018

: 0550 27<sup>th</sup> of July 2018

: 1806 23<sup>th</sup> of July 2018

: 1015 27<sup>th</sup> of July 2018