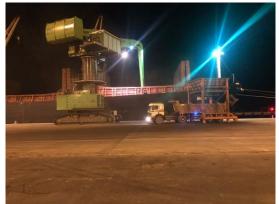

me

Cargo

Quantity

Operation Start

Operation Finish

Vessel Berthing

Vessel Sailing

Equipment Used

•

Idle Duration

Vessel Crane Faulty

Hours Operated

Net operation

Actual Performance

Theorical Performance

Crane Productivity

: MV. NIKA

: HBI (Hot Briquetted Iron)

: 43,948.6 Ton

: 2050 23<sup>th</sup> of July 2018

: 0550 27<sup>th</sup> of July 2018

: 1806 23<sup>th</sup> of July 2018

: 1015 27<sup>th</sup> of July 2018

: 1 LHM 550 Mobile Harbor Crane

1 Sennebogen 880

1 Vessel Crane

: Total 9 Hours

: 3 Hours

: 81 Hours

: 78 Hours

: 542 Ton Per Hour / 13,021 Ton Per Day

: 563 Ton Per Hour / 13,522 Ton Per Day

: % 96



#### **Vessel Berthing**







#### **Import Operation**















#### **Import Operation**















#### **Night Shift Operation**















#### **Equipment is Inside**















#### **Back Yard Operation**















#### **Cleaning Operation**





#### **MV NIKA discharged very successfully**



#### **Operation Completed**





### **MV NIKA discharged very successfully**