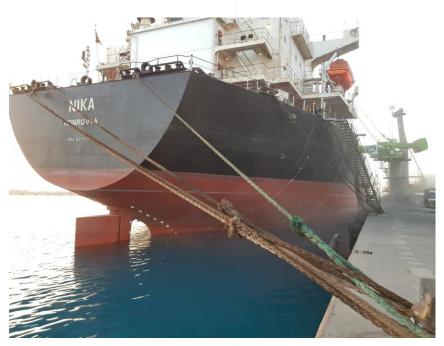

ce

Crane Productivity

: MV. NIKA

: HBI (Hot Briquetted Iron)

: 43,948.6 Ton

: 2050 23<sup>th</sup> of July 2018

: 0550 27<sup>th</sup> of July 2018

: 1806 23<sup>th</sup> of July 2018

: 1015 27<sup>th</sup> of July 2018

: 1 LHM 550 Mobile Harbor Crane

1 Sennebogen 880

1 Vessel Crane

: Total 9 Hours

: 3 Hours

: 81 Hours

: 78 Hours

: 542 Ton Per Hour / 13,021 Ton Per Day

: 563 Ton Per Hour / 13,522 Ton Per Day

: % 96



#### **Vessel Berthing**







#### **Import Operation**















#### **Import Operation**















#### **Night Shift Operation**















#### **Equipment is Inside**















#### **Back Yard Operation**















#### **Cleaning Operation**





#### **MV NIKA discharged very successfully**



#### **Operation Completed**





### **MV NIKA discharged very successfully**