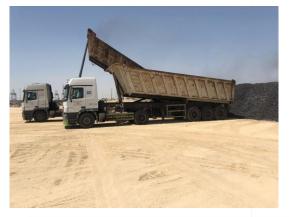

ment Used

•

Idle Duration

Vessel Crane Faulty

Hours Operated

Net operation

Actual Performance

Theorical Performance

Crane Productivity

: MV. NIKA

: HBI (Hot Briquetted Iron)

: 43,948.6 Ton

: 2050 23<sup>th</sup> of July 2018

: 0550 27<sup>th</sup> of July 2018

: 1806 23<sup>th</sup> of July 2018

: 1015 27<sup>th</sup> of July 2018

: 1 LHM 550 Mobile Harbor Crane

1 Sennebogen 880

1 Vessel Crane

: Total 9 Hours

: 3 Hours

: 81 Hours

: 78 Hours

: 542 Ton Per Hour / 13,021 Ton Per Day

: 563 Ton Per Hour / 13,522 Ton Per Day

: % 96



#### **Vessel Berthing**







#### **Import Operation**















#### **Import Operation**















#### **Night Shift Operation**















#### **Equipment is Inside**















#### **Back Yard Operation**















#### **Cleaning Operation**





#### **MV NIKA discharged very successfully**



#### **Operation Completed**





### **MV NIKA discharged very successfully**