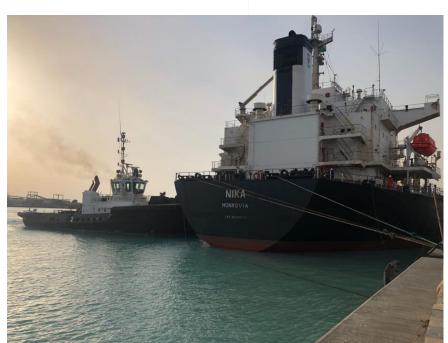

**AMSTEEL OPERATION REPORT** 



#### M/V NIKA discharged successfully

Vessel Name

Cargo

Quantity

Operation Start

Operation Finish

Vessel Berthing

Vessel Sailing

Equipment Used

•

Idle Duration

Vessel Crane Faulty

Hours Operated

Net operation

Actual Performance

Theorical Performance

Crane Productivity

: MV. NIKA

: HBI (Hot Briquetted Iron)

: 43,948.6 Ton

: 2050 23<sup>th</sup> of July 2018

: 0550 27<sup>th</sup> of July 2018

: 1806 23<sup>th</sup> of July 2018

: 1015 27<sup>th</sup> of July 2018

: 1 LHM 550 Mobile Harbor Crane

1 Sennebogen 880

1 Vessel Crane

: Total 9 Hours

: 3 Hours

: 81 Hours

: 78 Hours

: 542 Ton Per Hour / 13,021 Ton Per Day

: 563 Ton Per Hour / 13,522 Ton Per Day

: % 96



#### **Vessel Berthing**







#### **Import Operation**















#### **Import Operation**















#### **Night Shift Operation**















#### **Equipment is Inside**















#### **Back Yard Operation**















#### **Cleaning Operation**





#### **MV NIKA discharged very successfully**



#### **Operation Completed**





### **MV NIKA discharged very successfully**