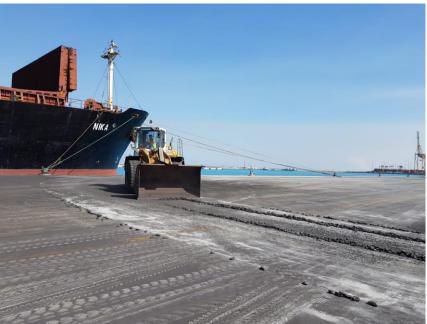

ne Faulty

Hours Operated

Net operation

Actual Performance

Theorical Performance

Crane Productivity

: MV. NIKA

: HBI (Hot Briquetted Iron)

: 43,948.6 Ton

: 2050 23<sup>th</sup> of July 2018

: 0550 27<sup>th</sup> of July 2018

: 1806 23<sup>th</sup> of July 2018

: 1015 27<sup>th</sup> of July 2018

: 1 LHM 550 Mobile Harbor Crane

1 Sennebogen 880

1 Vessel Crane

: Total 9 Hours

: 3 Hours

: 81 Hours

: 78 Hours

: 542 Ton Per Hour / 13,021 Ton Per Day

: 563 Ton Per Hour / 13,522 Ton Per Day

: % 96



#### **Vessel Berthing**







#### **Import Operation**















#### **Import Operation**















#### **Night Shift Operation**















#### **Equipment is Inside**















#### **Back Yard Operation**















#### **Cleaning Operation**





#### **MV NIKA discharged very successfully**



#### **Operation Completed**





### **MV NIKA discharged very successfully**