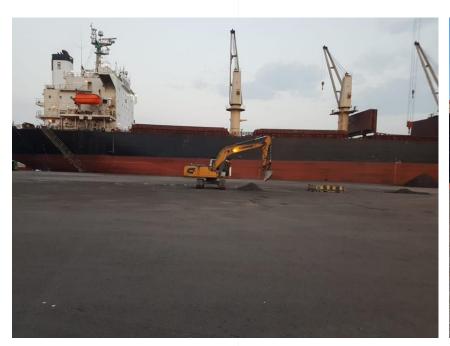

rane Faulty

Hours Operated

Net operation

Actual Performance

Theorical Performance

Crane Productivity

: MV. NIKA

: HBI (Hot Briquetted Iron)

: 43,948.6 Ton

: 2050 23<sup>th</sup> of July 2018

: 0550 27<sup>th</sup> of July 2018

: 1806 23<sup>th</sup> of July 2018

: 1015 27<sup>th</sup> of July 2018

: 1 LHM 550 Mobile Harbor Crane

1 Sennebogen 880

1 Vessel Crane

: Total 9 Hours

: 3 Hours

: 81 Hours

: 78 Hours

: 542 Ton Per Hour / 13,021 Ton Per Day

: 563 Ton Per Hour / 13,522 Ton Per Day

: % 96



#### **Vessel Berthing**







#### **Import Operation**















#### **Import Operation**















#### **Night Shift Operation**















#### **Equipment is Inside**















#### **Back Yard Operation**















#### **Cleaning Operation**





#### **MV NIKA discharged very successfully**



#### **Operation Completed**





### **MV NIKA discharged very successfully**