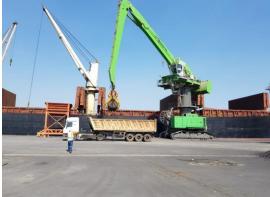

IKA discharged successfully

Vessel Name

Cargo

Quantity

Operation Start

Operation Finish

Vessel Berthing

Vessel Sailing

Equipment Used

•

Idle Duration

Vessel Crane Faulty

Hours Operated

Net operation

Actual Performance

Theorical Performance

Crane Productivity

: MV. NIKA

: HBI (Hot Briquetted Iron)

: 43,948.6 Ton

: 2050 23<sup>th</sup> of July 2018

: 0550 27<sup>th</sup> of July 2018

: 1806 23<sup>th</sup> of July 2018

: 1015 27<sup>th</sup> of July 2018

: 1 LHM 550 Mobile Harbor Crane

1 Sennebogen 880

1 Vessel Crane

: Total 9 Hours

: 3 Hours

: 81 Hours

: 78 Hours

: 542 Ton Per Hour / 13,021 Ton Per Day

: 563 Ton Per Hour / 13,522 Ton Per Day

: % 96



#### **Vessel Berthing**







#### **Import Operation**















#### **Import Operation**















#### **Night Shift Operation**















#### **Equipment is Inside**















#### **Back Yard Operation**















#### **Cleaning Operation**





#### **MV NIKA discharged very successfully**



#### **Operation Completed**





### **MV NIKA discharged very successfully**