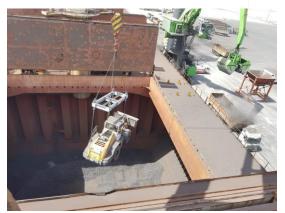

ion Finish

Vessel Berthing

Vessel Sailing

Equipment Used

•

Idle Duration

Vessel Crane Faulty

Hours Operated

Net operation

Actual Performance

Theorical Performance

Crane Productivity

: MV. NIKA

: HBI (Hot Briquetted Iron)

: 43,948.6 Ton

: 2050 23<sup>th</sup> of July 2018

: 0550 27<sup>th</sup> of July 2018

: 1806 23<sup>th</sup> of July 2018

: 1015 27<sup>th</sup> of July 2018

: 1 LHM 550 Mobile Harbor Crane

1 Sennebogen 880

1 Vessel Crane

: Total 9 Hours

: 3 Hours

: 81 Hours

: 78 Hours

: 542 Ton Per Hour / 13,021 Ton Per Day

: 563 Ton Per Hour / 13,522 Ton Per Day

: % 96



#### **Vessel Berthing**







#### **Import Operation**















#### **Import Operation**















#### **Night Shift Operation**















#### **Equipment is Inside**















#### **Back Yard Operation**















#### **Cleaning Operation**





#### **MV NIKA discharged very successfully**



#### **Operation Completed**





### **MV NIKA discharged very successfully**