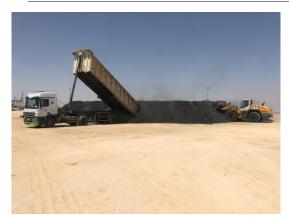

Equipment Used

•

Idle Duration

Vessel Crane Faulty

Hours Operated

Net operation

Actual Performance

Theorical Performance

Crane Productivity

: MV. NIKA

: HBI (Hot Briquetted Iron)

: 43,948.6 Ton

: 2050 23<sup>th</sup> of July 2018

: 0550 27<sup>th</sup> of July 2018

: 1806 23<sup>th</sup> of July 2018

: 1015 27<sup>th</sup> of July 2018

: 1 LHM 550 Mobile Harbor Crane

1 Sennebogen 880

1 Vessel Crane

: Total 9 Hours

: 3 Hours

: 81 Hours

: 78 Hours

: 542 Ton Per Hour / 13,021 Ton Per Day

: 563 Ton Per Hour / 13,522 Ton Per Day

: % 96



#### **Vessel Berthing**







#### **Import Operation**















#### **Import Operation**















#### **Night Shift Operation**















#### **Equipment is Inside**















#### **Back Yard Operation**















#### **Cleaning Operation**





#### **MV NIKA discharged very successfully**



#### **Operation Completed**





### **MV NIKA discharged very successfully**