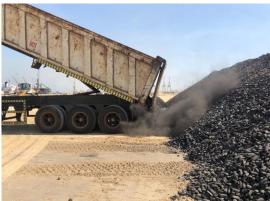

quipment Used

•

Idle Duration

Vessel Crane Faulty

Hours Operated

Net operation

Actual Performance

Theorical Performance

Crane Productivity

: MV. NIKA

: HBI (Hot Briquetted Iron)

: 43,948.6 Ton

: 2050 23<sup>th</sup> of July 2018

: 0550 27<sup>th</sup> of July 2018

: 1806 23<sup>th</sup> of July 2018

: 1015 27<sup>th</sup> of July 2018

: 1 LHM 550 Mobile Harbor Crane

1 Sennebogen 880

1 Vessel Crane

: Total 9 Hours

: 3 Hours

: 81 Hours

: 78 Hours

: 542 Ton Per Hour / 13,021 Ton Per Day

: 563 Ton Per Hour / 13,522 Ton Per Day

: % 96



#### **Vessel Berthing**







#### **Import Operation**















#### **Import Operation**















#### **Night Shift Operation**















#### **Equipment is Inside**















#### **Back Yard Operation**















#### **Cleaning Operation**





#### **MV NIKA discharged very successfully**



#### **Operation Completed**





### **MV NIKA discharged very successfully**