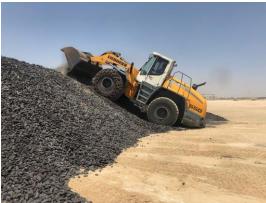

nt Used

•

Idle Duration

Vessel Crane Faulty

Hours Operated

Net operation

Actual Performance

Theorical Performance

Crane Productivity

: MV. NIKA

: HBI (Hot Briquetted Iron)

: 43,948.6 Ton

: 2050 23<sup>th</sup> of July 2018

: 0550 27<sup>th</sup> of July 2018

: 1806 23<sup>th</sup> of July 2018

: 1015 27<sup>th</sup> of July 2018

: 1 LHM 550 Mobile Harbor Crane

1 Sennebogen 880

1 Vessel Crane

: Total 9 Hours

: 3 Hours

: 81 Hours

: 78 Hours

: 542 Ton Per Hour / 13,021 Ton Per Day

: 563 Ton Per Hour / 13,522 Ton Per Day

: % 96



#### **Vessel Berthing**







#### **Import Operation**















#### **Import Operation**















#### **Night Shift Operation**















#### **Equipment is Inside**















#### **Back Yard Operation**















#### **Cleaning Operation**





#### **MV NIKA discharged very successfully**



#### **Operation Completed**





### **MV NIKA discharged very successfully**