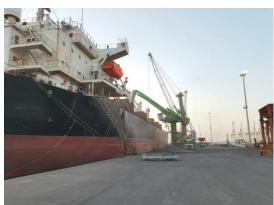

A discharged successfully

Vessel Name

Cargo

Quantity

Operation Start

Operation Finish

Vessel Berthing

Vessel Sailing

Equipment Used

•

Idle Duration

Vessel Crane Faulty

Hours Operated

Net operation

Actual Performance

Theorical Performance

Crane Productivity

: MV. NIKA

: HBI (Hot Briquetted Iron)

: 43,948.6 Ton

: 2050 23<sup>th</sup> of July 2018

: 0550 27<sup>th</sup> of July 2018

: 1806 23<sup>th</sup> of July 2018

: 1015 27<sup>th</sup> of July 2018

: 1 LHM 550 Mobile Harbor Crane

1 Sennebogen 880

1 Vessel Crane

: Total 9 Hours

: 3 Hours

: 81 Hours

: 78 Hours

: 542 Ton Per Hour / 13,021 Ton Per Day

: 563 Ton Per Hour / 13,522 Ton Per Day

: % 96



#### **Vessel Berthing**







#### **Import Operation**















#### **Import Operation**















#### **Night Shift Operation**















#### **Equipment is Inside**















#### **Back Yard Operation**















#### **Cleaning Operation**





#### **MV NIKA discharged very successfully**



#### **Operation Completed**





### **MV NIKA discharged very successfully**