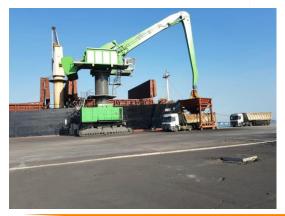

NIKA discharged successfully

Vessel Name

Cargo

Quantity

Operation Start

Operation Finish

Vessel Berthing

Vessel Sailing

Equipment Used

•

Idle Duration

Vessel Crane Faulty

Hours Operated

Net operation

Actual Performance

Theorical Performance

Crane Productivity

: MV. NIKA

: HBI (Hot Briquetted Iron)

: 43,948.6 Ton

: 2050 23<sup>th</sup> of July 2018

: 0550 27<sup>th</sup> of July 2018

: 1806 23<sup>th</sup> of July 2018

: 1015 27<sup>th</sup> of July 2018

: 1 LHM 550 Mobile Harbor Crane

1 Sennebogen 880

1 Vessel Crane

: Total 9 Hours

: 3 Hours

: 81 Hours

: 78 Hours

: 542 Ton Per Hour / 13,021 Ton Per Day

: 563 Ton Per Hour / 13,522 Ton Per Day

: % 96



#### **Vessel Berthing**







#### **Import Operation**















#### **Import Operation**















#### **Night Shift Operation**















#### **Equipment is Inside**















#### **Back Yard Operation**















#### **Cleaning Operation**





#### **MV NIKA discharged very successfully**



#### **Operation Completed**





### **MV NIKA discharged very successfully**