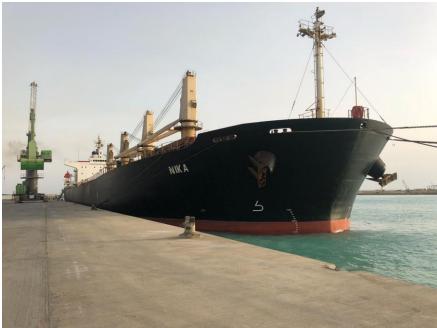

**AMSTEEL OPERATION REPORT** 



#### M/V NIKA discharged successfully

Vessel Name

Cargo

Quantity

Operation Start

Operation Finish

Vessel Berthing

Vessel Sailing

Equipment Used

•

Idle Duration

Vessel Crane Faulty

Hours Operated

Net operation

Actual Performance

Theorical Performance

Crane Productivity

: MV. NIKA

: HBI (Hot Briquetted Iron)

: 43,948.6 Ton

: 2050 23<sup>th</sup> of July 2018

: 0550 27<sup>th</sup> of July 2018

: 1806 23<sup>th</sup> of July 2018

: 1015 27<sup>th</sup> of July 2018

: 1 LHM 550 Mobile Harbor Crane

1 Sennebogen 880

1 Vessel Crane

: Total 9 Hours

: 3 Hours

: 81 Hours

: 78 Hours

: 542 Ton Per Hour / 13,021 Ton Per Day

: 563 Ton Per Hour / 13,522 Ton Per Day

: % 96



#### **Vessel Berthing**







#### **Import Operation**















#### **Import Operation**















#### **Night Shift Operation**















#### **Equipment is Inside**















#### **Back Yard Operation**















#### **Cleaning Operation**





#### **MV NIKA discharged very successfully**



#### **Operation Completed**





### **MV NIKA discharged very successfully**