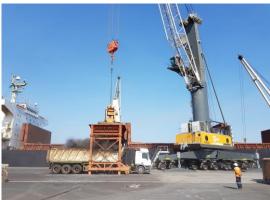

STEEL OPERATION REPORT** 



#### M/V NIKA discharged successfully

Vessel Name

Cargo

Quantity

Operation Start

Operation Finish

Vessel Berthing

Vessel Sailing

Equipment Used

•

Idle Duration

Vessel Crane Faulty

Hours Operated

Net operation

Actual Performance

Theorical Performance

Crane Productivity

: MV. NIKA

: HBI (Hot Briquetted Iron)

: 43,948.6 Ton

: 2050 23<sup>th</sup> of July 2018

: 0550 27<sup>th</sup> of July 2018

: 1806 23<sup>th</sup> of July 2018

: 1015 27<sup>th</sup> of July 2018

: 1 LHM 550 Mobile Harbor Crane

1 Sennebogen 880

1 Vessel Crane

: Total 9 Hours

: 3 Hours

: 81 Hours

: 78 Hours

: 542 Ton Per Hour / 13,021 Ton Per Day

: 563 Ton Per Hour / 13,522 Ton Per Day

: % 96



#### **Vessel Berthing**







#### **Import Operation**















#### **Import Operation**















#### **Night Shift Operation**















#### **Equipment is Inside**















#### **Back Yard Operation**















#### **Cleaning Operation**





#### **MV NIKA discharged very successfully**



#### **Operation Completed**





### **MV NIKA discharged very successfully**