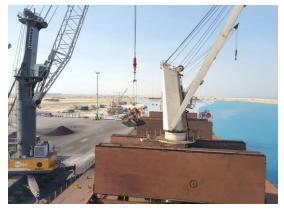

**AMSTEEL OPERATION REPORT** 



#### M/V NIKA discharged successfully

Vessel Name

Cargo

Quantity

Operation Start

Operation Finish

Vessel Berthing

Vessel Sailing

Equipment Used

•

Idle Duration

Vessel Crane Faulty

Hours Operated

Net operation

Actual Performance

Theorical Performance

Crane Productivity

: MV. NIKA

: HBI (Hot Briquetted Iron)

: 43,948.6 Ton

: 2050 23<sup>th</sup> of July 2018

: 0550 27<sup>th</sup> of July 2018

: 1806 23<sup>th</sup> of July 2018

: 1015 27<sup>th</sup> of July 2018

: 1 LHM 550 Mobile Harbor Crane

1 Sennebogen 880

1 Vessel Crane

: Total 9 Hours

: 3 Hours

: 81 Hours

: 78 Hours

: 542 Ton Per Hour / 13,021 Ton Per Day

: 563 Ton Per Hour / 13,522 Ton Per Day

: % 96



#### **Vessel Berthing**







#### **Import Operation**















#### **Import Operation**















#### **Night Shift Operation**















#### **Equipment is Inside**















#### **Back Yard Operation**















#### **Cleaning Operation**





#### **MV NIKA discharged very successfully**



#### **Operation Completed**





### **MV NIKA discharged very successfully**