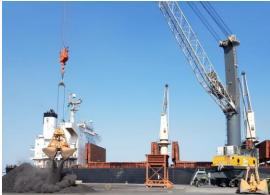

**AMSTEEL OPERATION REPORT** 



#### M/V NIKA discharged successfully

Vessel Name

Cargo

Quantity

Operation Start

Operation Finish

Vessel Berthing

Vessel Sailing

Equipment Used

•

Idle Duration

Vessel Crane Faulty

Hours Operated

Net operation

Actual Performance

Theorical Performance

Crane Productivity

: MV. NIKA

: HBI (Hot Briquetted Iron)

: 43,948.6 Ton

: 2050 23<sup>th</sup> of July 2018

: 0550 27<sup>th</sup> of July 2018

: 1806 23<sup>th</sup> of July 2018

: 1015 27<sup>th</sup> of July 2018

: 1 LHM 550 Mobile Harbor Crane

1 Sennebogen 880

1 Vessel Crane

: Total 9 Hours

: 3 Hours

: 81 Hours

: 78 Hours

: 542 Ton Per Hour / 13,021 Ton Per Day

: 563 Ton Per Hour / 13,522 Ton Per Day

: % 96



#### **Vessel Berthing**







#### **Import Operation**















#### **Import Operation**















#### **Night Shift Operation**















#### **Equipment is Inside**















#### **Back Yard Operation**















#### **Cleaning Operation**





#### **MV NIKA discharged very successfully**



#### **Operation Completed**





### **MV NIKA discharged very successfully**